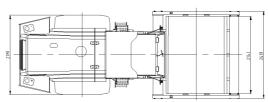

## **SR18**

Ready to crush even tougher jobs

Engine model: Cummins 6BTA5.9
Rated power: 132 kW/2500 rpm
Operating weight: 18.05 t

#### **Product features**

A heavy, fully hydraulic vibratory roller that weighs in at over 18 tons, the SR18 uses its weight and muscular vibration force to get your tougher jobs done. With weight and power plus a fully enclosed cab with optional AC, ergonomic control system, suspension seat and hydraulically articulated steering, your operators will line up to drive the SR18. Powered by a Cummins 6BTA5.9 engine.