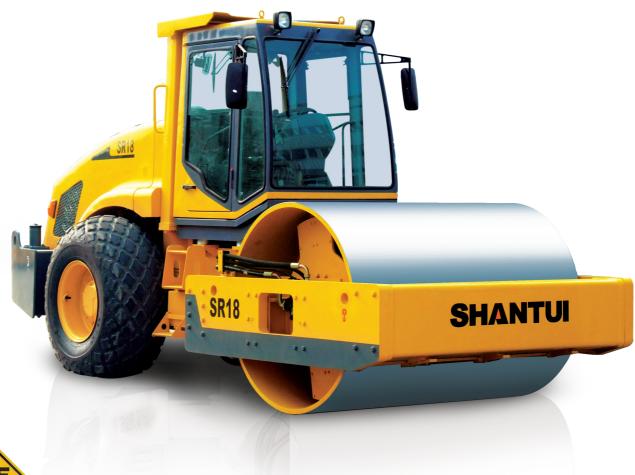

## **SR18**

Ready to crush even tougher jobs

Engine model: Cummins 6BTA5.9
Rated power: 132 kW/2500 rpm
Operating weight: 18.05 t

#### **Product features**

A heavy, fully hydraulic vibratory roller that weighs in at over 18 tons, the SR18 uses its weight and muscular vibration force to get your tougher jobs done. With weight and power plus a fully enclosed cab with optional AC, ergonomic control system, suspension seat and hydraulically articulated steering, your operators will line up to drive the SR18. Powered by a Cummins 6BTA5.9 engine.