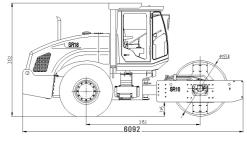

## **SR18**

Ready to crush even tougher jobs

Engine model: Cummins 6BTA5.9
Rated power: 132 kW/2500 rpm
Operating weight: 18.05 t

#### **Product features**

A heavy, fully hydraulic vibratory roller that weighs in at over 18 tons, the SR18 uses its weight and muscular vibration force to get your tougher jobs done. With weight and power plus a fully enclosed cab with optional AC, ergonomic control system, suspension seat and hydraulically articulated steering, your operators will line up to drive the SR18. Powered by a Cummins 6BTA5.9 engine.